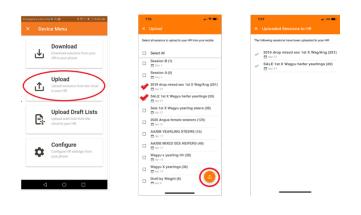

## Upload sessions from web account to HR Hand Held EID Tag Reader

When you select **upload** you will see a list of sessions on your smartphone that you can move onto the HR Hand Held Reader

Select the sessions you wish to move across and tap on the upload icon in the bottom right corner to transfer to the HRx

**Note:** Do not let your smartphone go to sleep during the transfer – it will lose the connection to the HRx and the transfer will not work