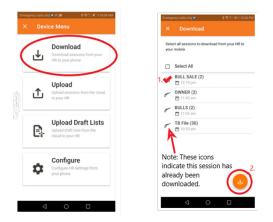

# Download sessions from HR Hand Held EID Tag Reader to Animal Performance App

When you select **download** you will see a list of sessions appear that are present on your HR reader. Select the sessions that you want and click the icon in the bottom corner to copy across to your Animal Performance App.

**Note:** Do not let your phone go to sleep during the transfer – it will drop the connection to the HR and the transfer will not be completed

Sync to the web App to view the data on your web account and TW Weigh Scale (once the TW has also been synched).