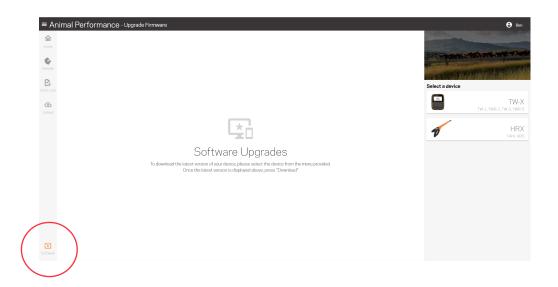

# Update your hardware - TW Weigh Scales

**Login to your account here** and select the icon at the bottom left of the page (see below)

You will then be able to **select the update file** for your TW or TWR Weigh Scale