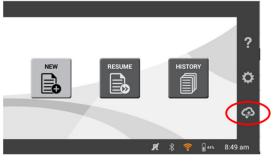

#### Connect your TW Weigh Scale to Wi-Fi

From the home screen, tap on the Settings Cog > Device Settings > Wi-Fi > Enable Wi-Fi > Search > Find and connect to your Wi-Fi router

Go back to the home screen and select the cloud sync icon