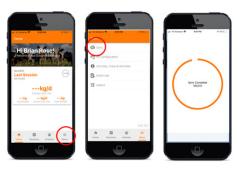

In the Gallagher Animal Performance App, select the Menu icon then 'Device Configuration'.

Tap on the image of the HR device to connect.

It will synchronise to allow you to download sessions from the HR or upload sessions and draft lists to the HR.

# Download sessions from HR Hand Held EID Tag Reader to Animal Performance App

When you select **download** you will see a list of sessions appear that are present on your HR reader. Select the sessions that you want and click the icon in the bottom corner to copy across to your Animal Performance App.