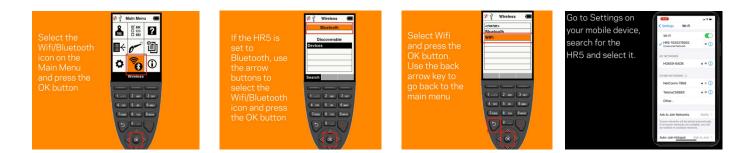

# Connecting your HR Hand Held EID Tag Reader to your Animal Performance App

To move sessions onto the HR, sync your smartphone App to the web account first to make sure it is up to date

To connect the HR Hand Held EID Tag Reader to your phone via Wi-Fi follow the steps below

In the Gallagher Animal Performance App, select the Menu icon then 'Device Configuration'.

Tap on the image of the HR device to connect.

It will synchronise to allow you to download sessions from the HR or upload sessions and draft lists to the HR.