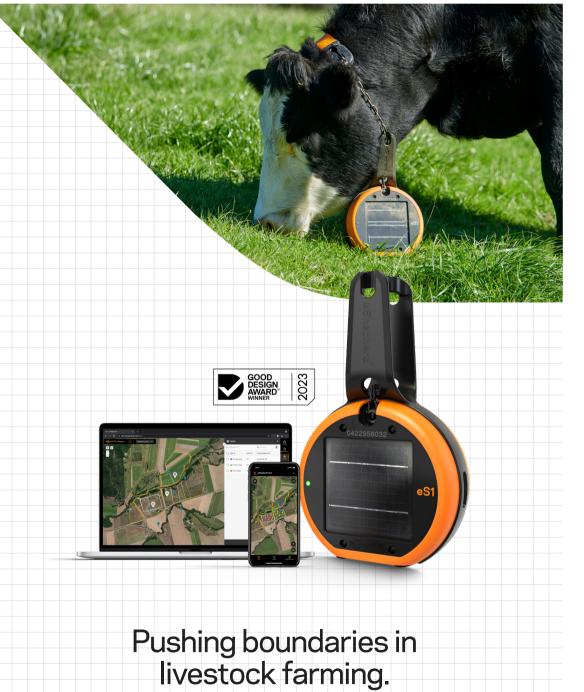

## What is eShepherd™?

eShepherd is a solar powered, GPS enabled, livestock neckband that enables you to track, fence and move your livestock around your ranch using virtual boundaries or fences.

Simply draw your virtual fence anywhere on your property and vour cattle are trained to remain within the virtual barrier.