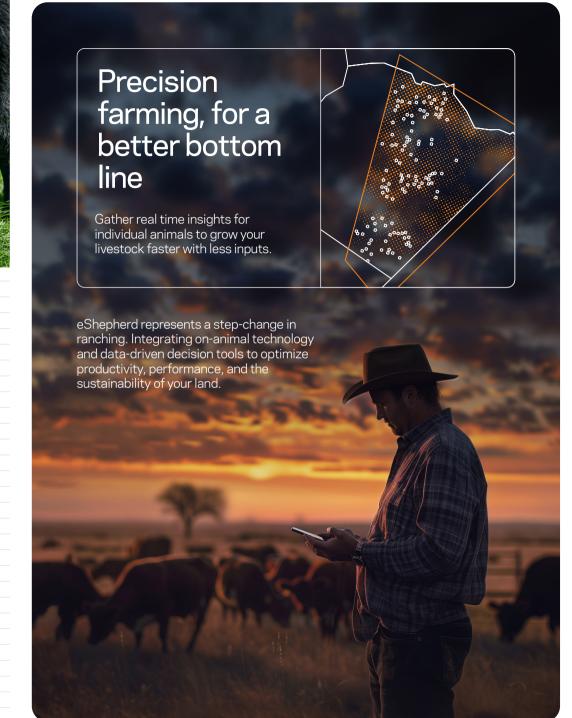

## What is eShepherd™?

eShepherd is a solar powered, GPS enabled, livestock neckband that enables you to track, fence and move your livestock around your ranch using virtual boundaries or fences.

Simply draw your virtual fence anywhere on your property and vour cattle are trained to remain within the virtual barrier.