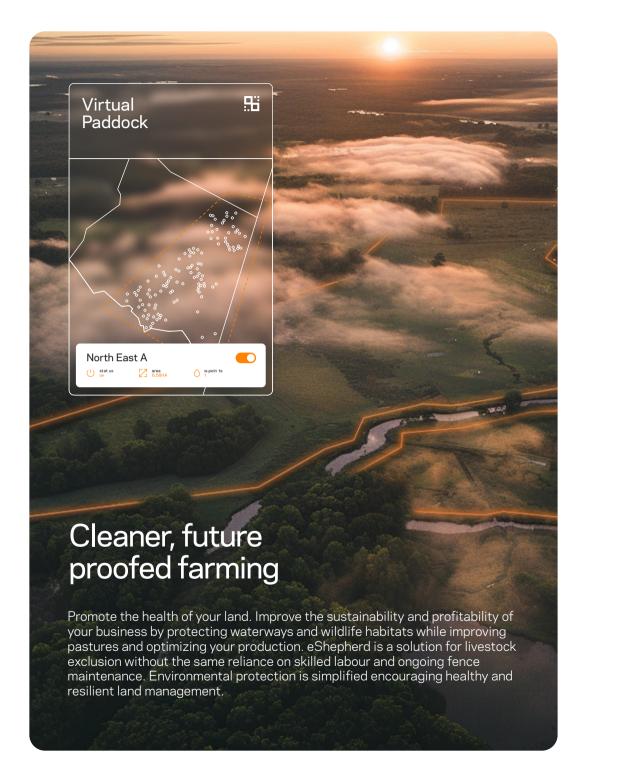

## What is eShepherd™?

eShepherd is a solar powered, GPS enabled, livestock neckband that enables you to track, fence and move your livestock around your ranch using virtual boundaries or fences.

Simply draw your virtual fence anywhere on your property and vour cattle are trained to remain within the virtual barrier.