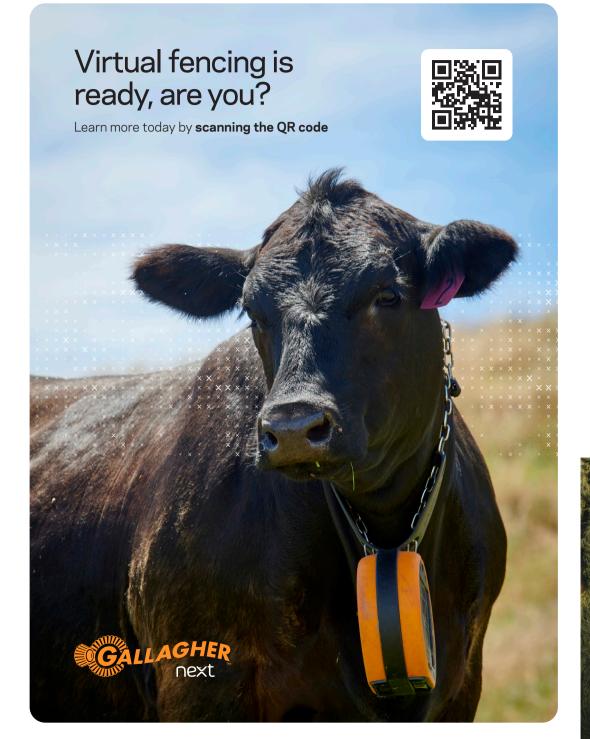

## What is eShepherd™?

eShepherd is a solar powered, GPS enabled, livestock neckband that enables you to track, fence and move your livestock around your ranch using virtual boundaries or fences.

Simply draw your virtual fence anywhere on your property and vour cattle are trained to remain within the virtual barrier.