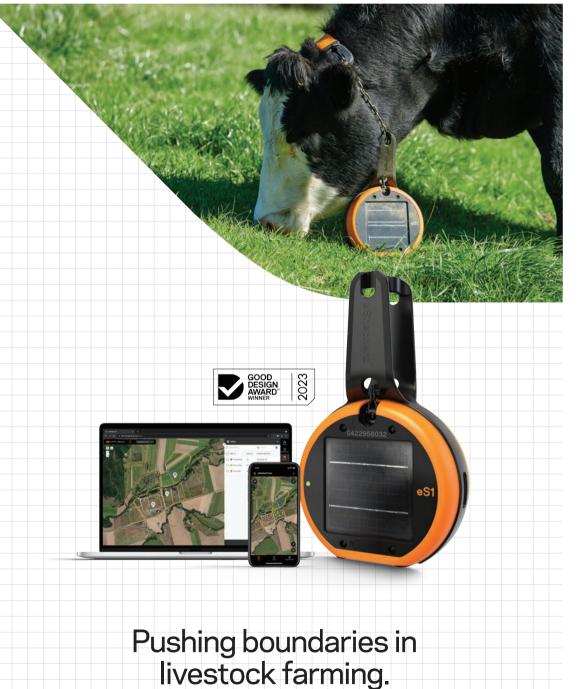

## What is eShepherd™?

eShepherd is a solar powered, GPS enabled, livestock neckband that enables you to track, fence and move your livestock around your farm using virtual boundaries or fences.

Simply draw your virtual fence anywhere on your property and your cattle are trained to remain within the virtual barrier.