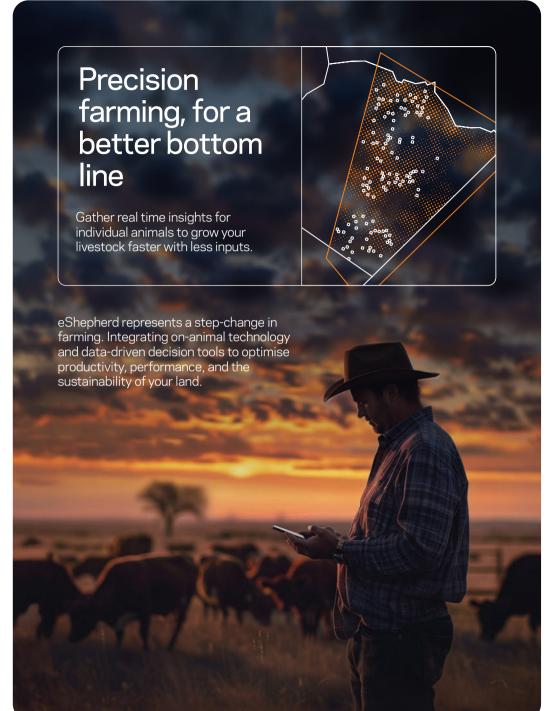

## What is eShepherd™?

eShepherd is a solar powered, GPS enabled, livestock neckband that enables you to track, fence and move your livestock around your farm using virtual boundaries or fences.

Simply draw your virtual fence anywhere on your property and your cattle are trained to remain within the virtual barrier.