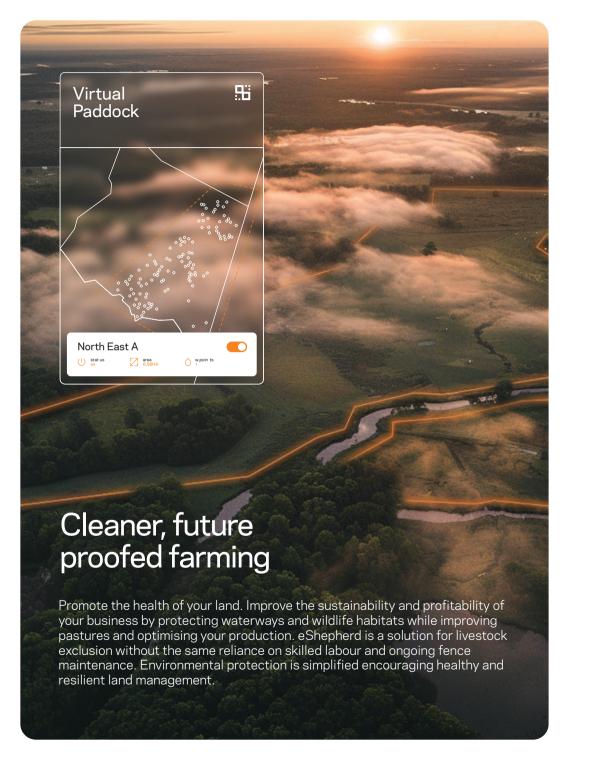

## What is eShepherd™?

eShepherd is a solar powered, GPS enabled, livestock neckband that enables you to track, fence and move your livestock around your farm using virtual boundaries or fences.

Simply draw your virtual fence anywhere on your property and your cattle are trained to remain within the virtual barrier.