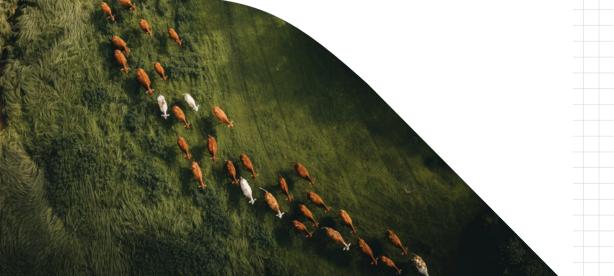

## What is eShepherd™?

eShepherd is a solar powered, GPS enabled, livestock neckband that enables you to track, fence and move your livestock around your farm using virtual boundaries or fences.

Simply draw your virtual fence anywhere on your property and your cattle are trained to remain within the virtual barrier.