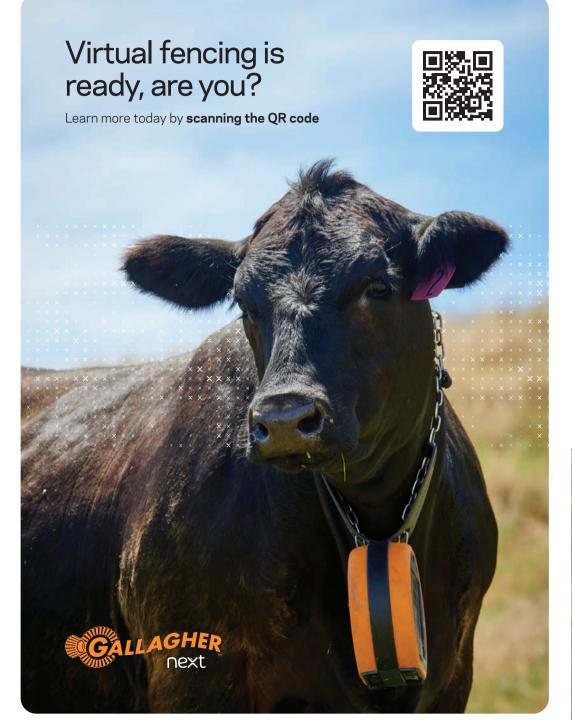

## What is eShepherd™?

eShepherd is a solar powered, GPS enabled, livestock neckband that enables you to track, fence and move your livestock around your farm using virtual boundaries or fences.

Simply draw your virtual fence anywhere on your property and your cattle are trained to remain within the virtual barrier.