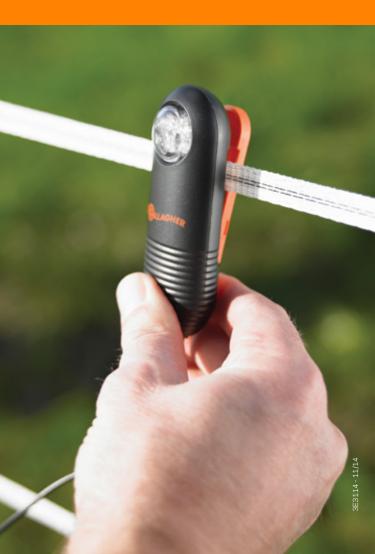

## Live Fence Indicator G51100

For instant reassurance that your fence is working.

Place permanently on your fence line and simply look for the flash when you pass by.

Install at strategic locations for convenient visibility including driveways and near the home

### **High Visibility**

LED flashes to indicate fence is working effectively. Is easily visible during day and night (up to 1km at night)

**Quick and Easy Installation**Place earth stake in the ground and simply clip onto fence wire or tape (up to 40mm width)