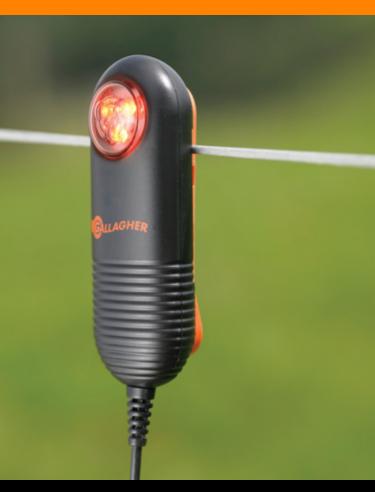

## Live Fence Indicator G51100

For instant reassurance that your fence is working.

Place permanently on your fence line and simply look for the flash when you pass by.

Install at strategic locations for convenient visibility including driveways and near the home

### **High Visibility**

LED flashes to indicate fence is working effectively. Is easily visible during day and night (up to 1km at night)

**Quick and Easy Installation**Place earth stake in the ground and simply clip onto fence wire or tape (up to 40mm width)

**Long Life** Water and UV resistant