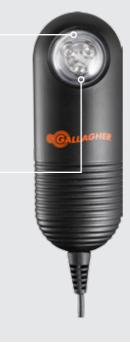

### **High Visibility**

LED flashes to indicate fence is working effectively. Is easily visible during day and night (up to 1km at night)

**Quick and Easy Installation**Place earth stake in the ground and simply clip onto fence wire or tape (up to 40mm width)