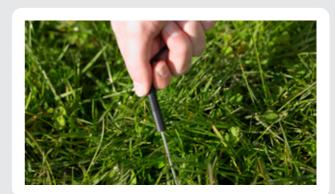

### **High Visibility**

LED flashes to indicate fence is working effectively. Is easily visible during day and night (up to 1km at night)

**Quick and Easy Installation**Place earth stake in the ground and simply clip onto fence wire or tape (up to 40mm width)