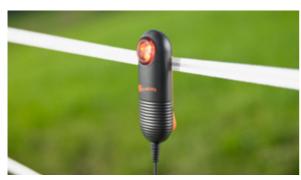

## Live Fence Indicator G51100

For instant reassurance that your fence is working.

Place permanently on your fence line and simply look for the flash when you pass by.

Install at strategic locations for convenient visibility including driveways and near the home

### **High Visibility**

LED flashes to indicate fence is working effectively. Is easily visible during day and night (up to 1km at night)

**Quick and Easy Installation**Place earth stake in the ground and simply clip onto fence wire or tape (up to 40mm width)